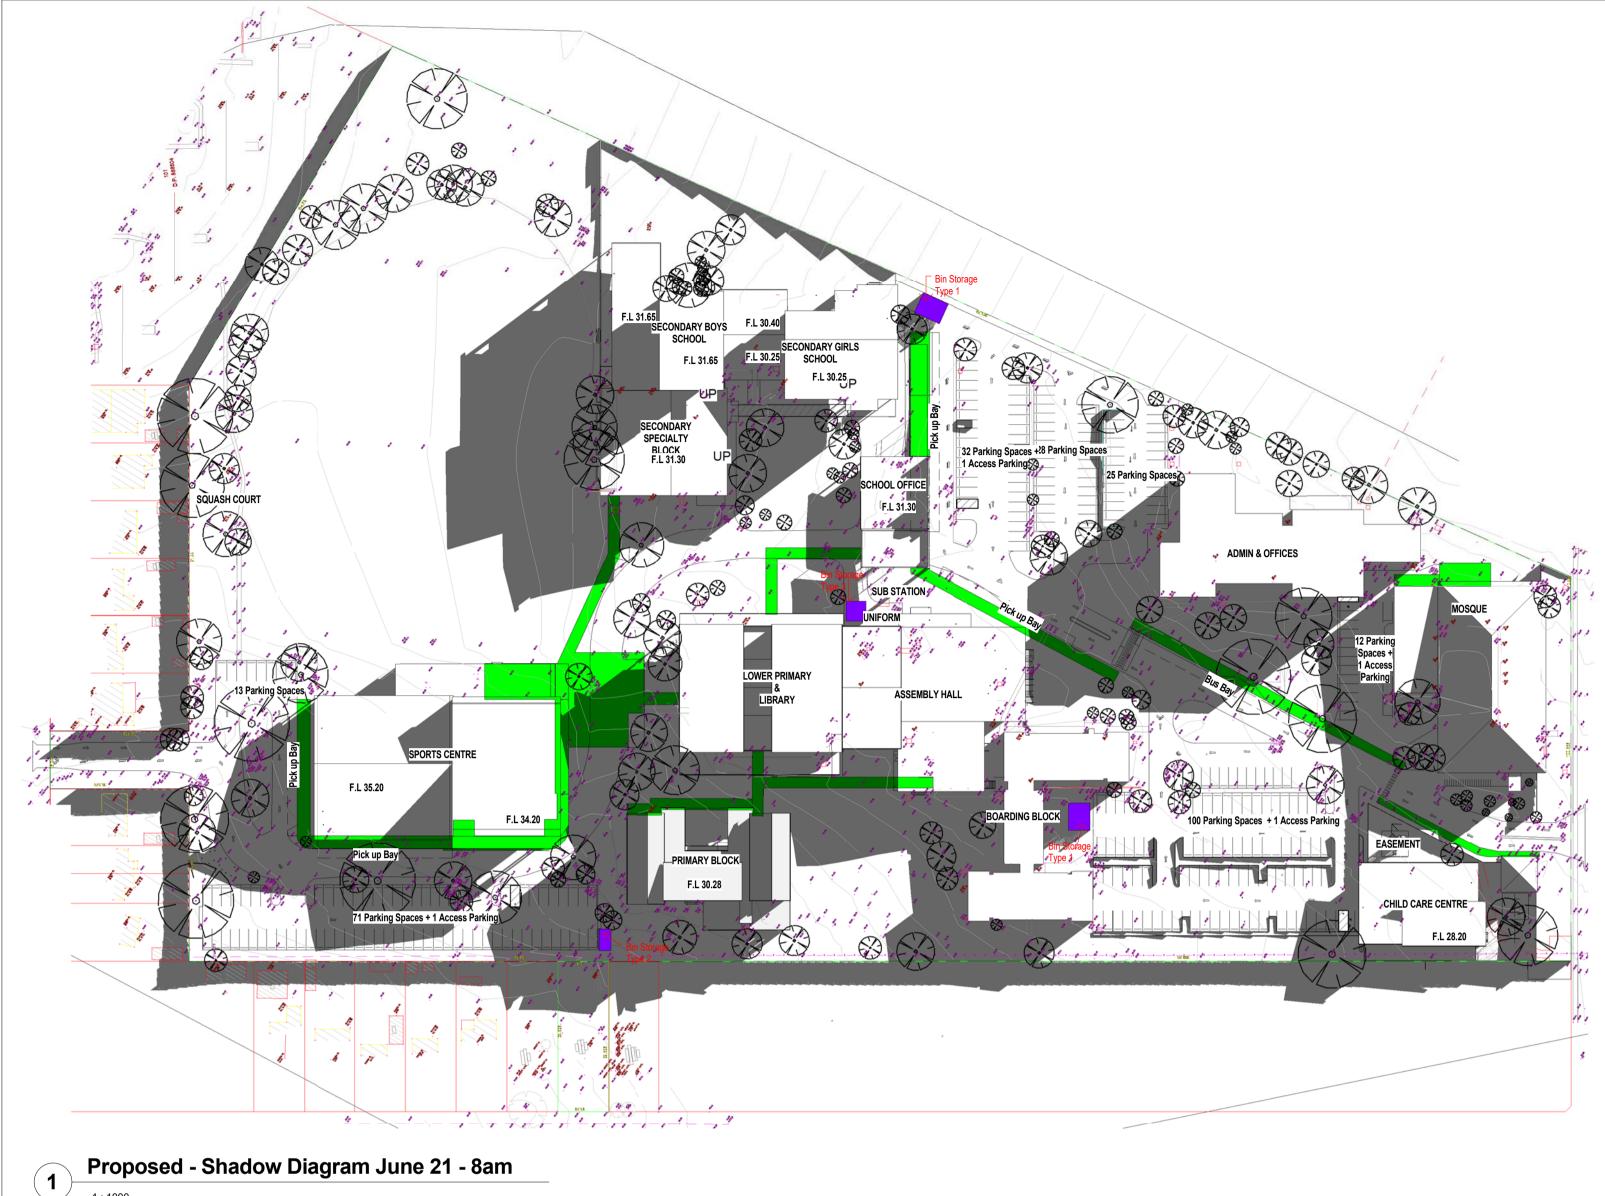

Client: Salamah College

Site address: 40 Hector St, Chester Hill

Drawing Title: Proposed - Shadow Diagrams