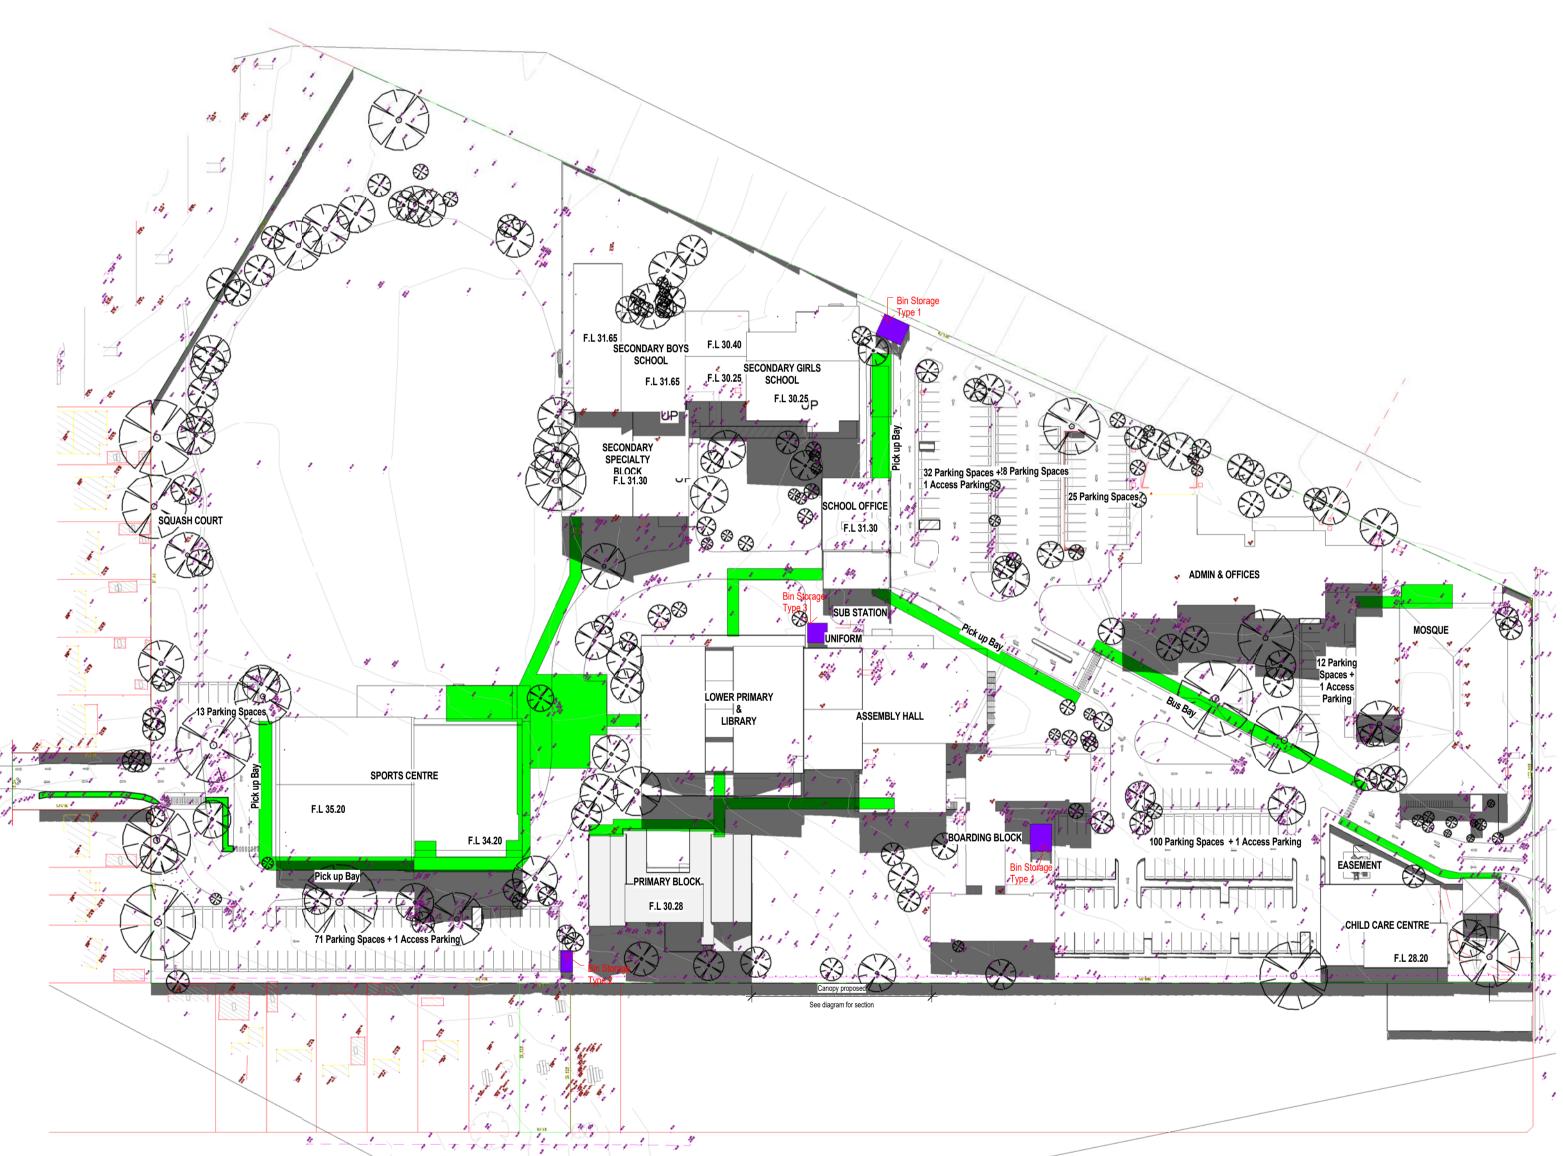

Client: Salamah College

Site address: 40 Hector St, Chester Hill

Drawing Title: Proposed - Shadow Diagrams